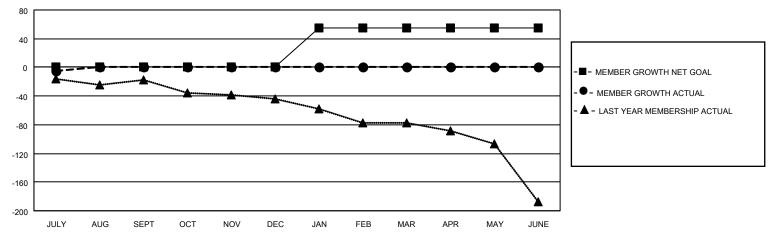

## GOALS AND ACTUAL MEMBERS CUMULATIVE

| DROPPED CLUBS: 0          |    | 7 CLUBS OF 90 ADDED 1 OR MORE<br>NEW MEMBERS | GENDER DISTRIBUTION  MALE 1,289 (66.51%) |              |     |
|---------------------------|----|----------------------------------------------|------------------------------------------|--------------|-----|
| DROPPED MEMBERS           |    |                                              | FEMALE                                   | 649 (33.49%) |     |
| DECEASED                  | 4  | CLICK HERE FOR CUMULATIVE                    | TOTAL FAMILY UNIT MEMBERS                |              | 284 |
| CLUB CANCELLED 0 OTHER 10 |    | MEMBERSHIP DATA                              | FAMILY MEMBERS PAYING HALF DUES          |              | 143 |
| TOTAL                     | 14 |                                              | 0003                                     |              |     |